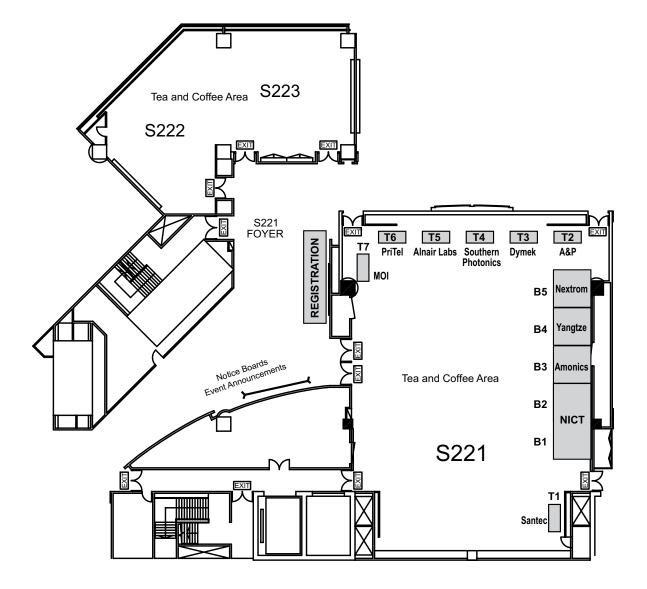

## Exhibition Booths and Tabletops Allocation



## **Exhibition Hall Regulations:**

- All bags are subject to search.
- Neither photography nor videotaping is permitted in the Exhibition Hall without the express written consent of the OECC 2009
  organizer. Non-compliance may result in the surrendering of film and removal from the hall.
- Strollers are not allowed on the show floor at any time.
- Soliciting in the aisles or in any public spaces is not permitted.
- Distribution of literature is limited to exhibitors and must be done from within the confines of their tabletops or booths.
- Smoking is only permitted in designated exterior areas of the facility.
- Alcohol is not permitted in the Exhibition Hall during set-up and tear-down.